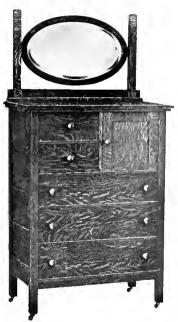

Bed No. 1031.

Quartered Oak, Weathered. 4 ft. 6 in. Slat. 52 in. High. Weight 130 lbs. Price \$2000.

Dresser No. 1031.

Quartered Oak, Weathered. 24x30 in. Bevel Plate. 22x44 in. Top. Wood Knobs. Weight 185 lbs. Price \$36.00.

Chiffonier No. 1041.

Quartered Oak, Weathered. 14x24 in. Bevel Plate. 20x36 in. Top. Wood Knobs. Weight 150 lbs. Price \$30.00.

Chiffonier No. 1040.

Quartered Oak, Weathered. 20x36 in. Top. Wood Knobs. Weight 140 lbs. Price \$24.00,